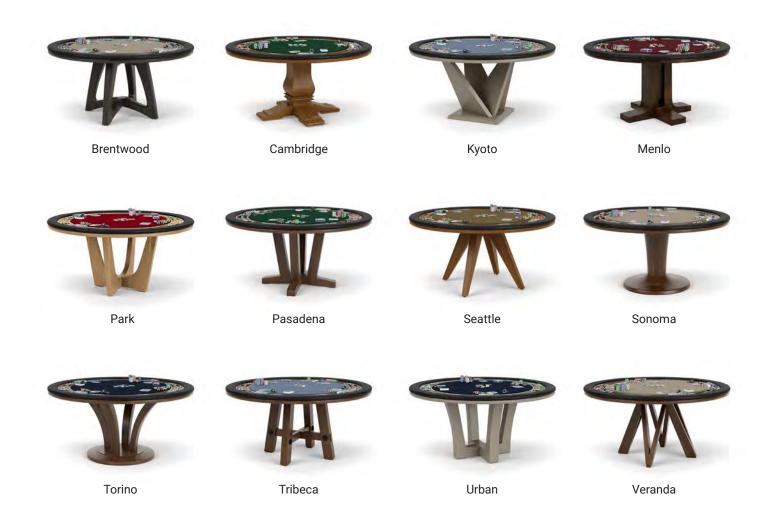

60" Pro Style Poker Tables



## 60" Professional Round Poker Tables



## Maple Wood Finish Options (see attached page for further details)



Table Felt Color Options (see attached page for further details)





Our game tables and chairs are made from kiln-dried, 100% solid Maple hardwood. After a thorough sanding, wood is treated with a non-grain rasing (NGR) solution to equalize the tones of the natural wood. After a careful application of stain, the wood is then sealed with a post-catalyzed conversion varnish to seal out moisture and add visual depth and clarity to the finish. After the sealer has dried, it is sanded again for a smooth fiish and given a further topcoat of post-catalyzed conversion varnish.