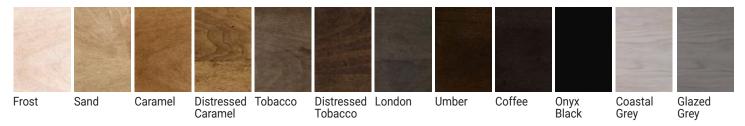

## Maple Wood Finish Options (see attached page for further details)

Table Felt Color Options (see attached page for further details)

Our game tables and chairs are made from kiln-dried, 100% solid Maple hardwood. After a thorough sanding, wood is treated with a non-grain rasing (NGR) solution to equalize the tones of the natural wood. After a careful application of stain, the wood is then sealed with a post-catalyzed conversion varnish to seal out moisture and add visual depth and clarity to the finish. After the sealer has dried, it is sanded again for a smooth fiish and given a further topcoat of post-catalyzed conversion varnish.